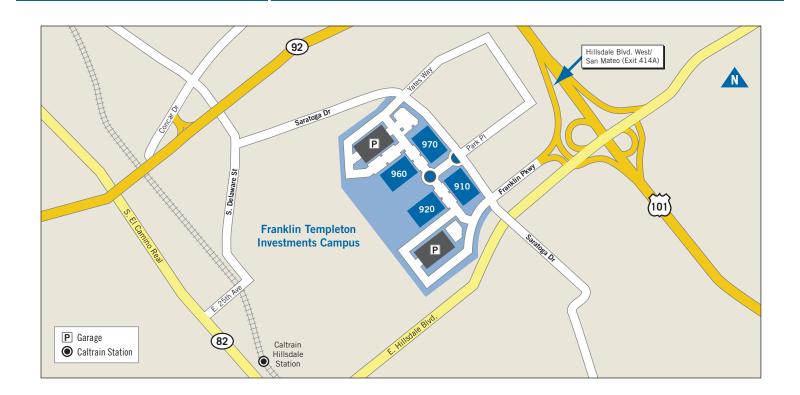

## From the South

- From Highway 101 North take the Hillsdale Boulevard/ San Mateo exit
- Turn left at the light and go over Highway 101
- Turn right at the second light onto Saratoga Drive
- Turn left at the second light onto Park Place

## From the East

- From Highway 92 West take the Highway 101 South exit
- Take Highway 101 South to the Hillsdale Boulevard/ San Mateo exit
- Stay to the right as the exit ramp becomes Franklin Parkway
- Turn right at the second light onto Saratoga Drive
- Turn left at the next light onto Park Place

#### From the North

- From Highway 101 South take the Hillsdale Boulevard/ San Mateo exit
- Stay to the right as the exit ramp becomes Franklin Parkway
- Turn right at the second light onto Saratoga Drive
- Turn left at the next light onto Park Place

## From the West

- From Highway 92 East take the Highway 101 South exit
- Take Highway 101 South to the Hillsdale Boulevard/ San Mateo exit
- Stay to the right as the exit ramp becomes Franklin Parkway
- Turn right at the second light onto Saratoga Drive
- Turn left at the next light onto Park Place

## **Parking Instructions**

Visitor parking is available between buildings 960 and 970. If that area is full, there is also visitor parking to the left of the fountain between buildings 910 and 920.

H. L. Jamieson Auditorium is located in Building 920.