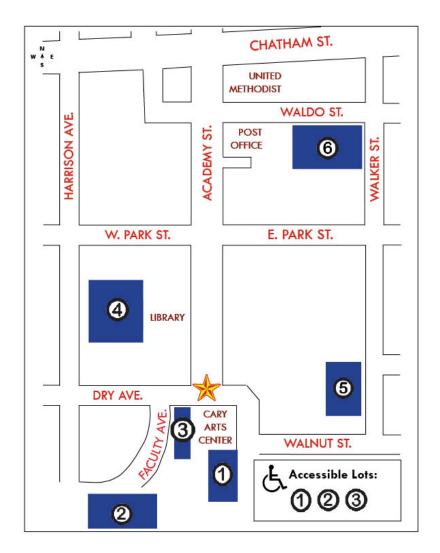

## PARKING

The Arts Center ( $\cancel{}$ ) offers a number of parking options for attendees of your event. Parking is available along Academy St. as well as in the lots indicated below. All parking is free.

6

6

Cary Elementary Lot — Behind Cary Arts Center. Open to patrons after 4 p.m.

Faculty Drive Lot — Behind Cary Elem. Always open.

Arts Center Lot — Beside the Center. Always open.

**Cary Public Library Lot** — Behind Cary Public Library. Open to patrons after library hours: After 8 p.m. Mon.-Thurs., after 6 p.m. Fri., after 5 pm. Sat., and all day Sun.

Walker St. Lot — Located off Walker St. Always open.

**United Methodist Lot** — Located at the corner of Waldo and Walker streets. Open to patrons except Sun. mornings. and Wed. evenings.