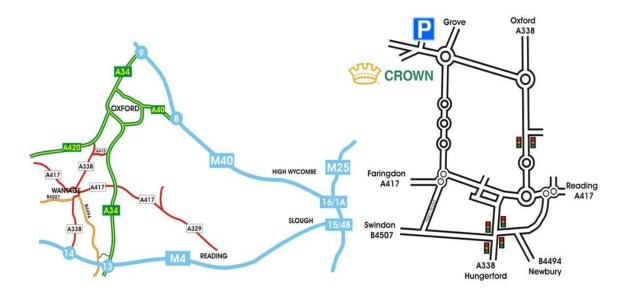

## **CROWN Technology UK PLC**

Downsview Road | Wantage | Oxon | OX12 9BP | United Kingdom Tel No: +44 (0) 1235 772929 | Fax No: +44 (0) 1235 772020

| from M4 & Hungerford                                                                                                          | from Newbury                   | from Reading                     | from Swindon                                                  | from Faringdon                     | from The North & Oxford                                                                                                                   | from London & East Oxford                        |
|-------------------------------------------------------------------------------------------------------------------------------|--------------------------------|----------------------------------|---------------------------------------------------------------|------------------------------------|-------------------------------------------------------------------------------------------------------------------------------------------|--------------------------------------------------|
| M4 to Junction 14                                                                                                             | Follow the B4494               | Follow the A417                  | Follow the B4507                                              | Follow the A417                    | Off M40 at Junction 9 (the A34)                                                                                                           | Off M40 at Junction 8 (A40)                      |
| Follow the A338<br>(to Wantage)                                                                                               | At end turn right              | Go over the double<br>Roundabout | Turn left onto Ham<br>Road (to Grove)                         | At the double roundabout turn left | Turn off A34 onto A420 Turn off A420 onto A338                                                                                            | Take ring road to A34  Turn off A34 onto A415 to |
| At traffic lights turn right (to Grove)                                                                                       | Continue to end of road        |                                  | (if you pass the Leisure<br>Centre you have gone<br>too far)  |                                    | Turri on A420 onto A536                                                                                                                   | Marcham  At end turn left onto A338              |
| Continue to end of road  At double roundabout turn left                                                                       | At double roundabout turn left |                                  | Continue straight on at the double roundabout (to Grove)      |                                    |                                                                                                                                           | At end turn left onto A550                       |
| At next roundabout turn right (to Grove) At large roundabout turn left (to Grove Technology Park) Go over the next roundabout |                                |                                  | Go over the mini roundabouts<br>At large roundabout turn left |                                    | Follow A338 (to Wantage past the F1Williams HQ) At the large roundabout turn right (to Grove Technology Park) Go over the next roundabout |                                                  |